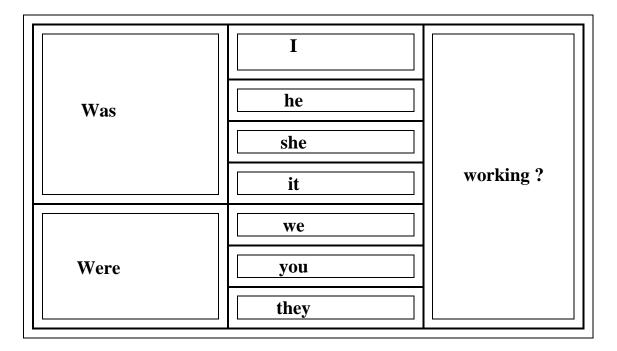

## \*\*\* Past Continuous Tense ( Interrogative )

\*\*\* زمن الماضي المستمر ( الاستفهام )

## **Interrogative :-**

# الاستفهام

\*\*\* نستخدم عند الاستفهام صيغة ( ing + الفعل + الفاعل + ore )

- 1- He was working . Was he working ?
- 2- We were playing . Were we playing ?
- 3- She was reading . Was she reading ?